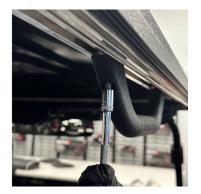

# STEP3

Using a 6mm allen wrench, tighten the allen head bolt ensuring the 'T' nut engages on the triple track top.

# STEP 4

Tighten the allen head hand tight to ensure the grab handle is secure to the top and use supplied plugs to cover bolt holes.