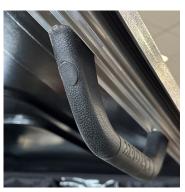

### STEP 2

Place grab handle mounting bracket onto the 'T' studs with the flat side facing out, as shown in Step 3.

# STEP3

Thread the supplied locknut onto the 'T' studs as shown and adjust the grab handle to desired width.