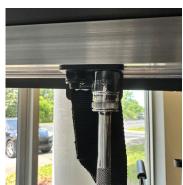

# STEP3

Thread the supplied locknut onto the 'T' studs as shown and adjust the grab handle to desired width.