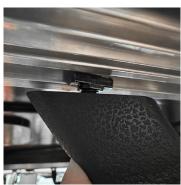

# **INSTALLATION INSTRUCTIONS**

# 03-168: One Piece Automotive Style Grab Handle

## STEP1

Insert allen head bolt into the grab handle and thread on the 'T' nut onto the end of the bolt.



## STEP 2

Align the 'T' nuts with the inside wide track as shown.



# STEP3

Using a 6mm allen wrench, tighten the allen head bolt ensuring the 'T' nut engages on the triple track top.



# STEP 4

Tighten the allen head hand tight to ensure the grab handle is secure to the top and use supplied plugs to cover bolt holes.



#### 03-167: Round Grab Handle with Nylon Strap

### STEP 1

Install the 'T' studs into the inside wide track and turn to engage with track.



# STEP3

Thread the supplied locknut onto the 'T' studs as shown and adjust the grab handle to desired width.



# 311

### STEP 2

Place grab handle mounting bracket onto the 'T' studs with the flat side facing out, as shown in Step 3.

### STEP 4

Using a 13mm socket, hand-tighten down the locknut securely, ensuring the 'T' stud is fully engaged with the track.