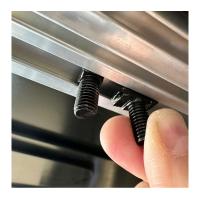

### STEP 1

Install the 'T' studs into the inside wide track and turn to engage with track.