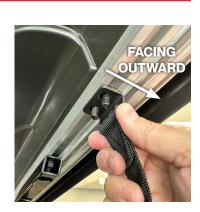

## STEP 2

Align the 'T' nuts with the inside wide track as shown.

### STEP 2

Place grab handle mounting bracket onto the 'T' studs with the flat side facing out, as shown in Step 3.