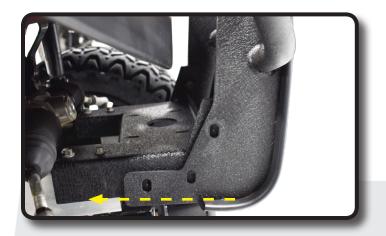

STEP 3

Using retained hardware, install Brushguard Mounting Bracket to the frame as shown. Once all four bolts are in place, tighten hardware.

Using supplied bolts, washers, lock washers, and nuts, attach the Brushguard to the Mounting Bracket as shown.

Once all six bolts are in place, tighten using a 6mm Allen wrench and 17mm wrench. Check Brushguard for proper alignment, holes are slotted for adjustments if needed.