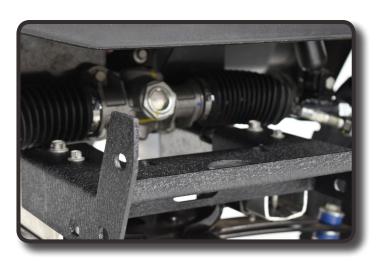

STEP 3

Using retained hardware, install Brushguard Mounting Bracket to the frame as shown. Once all four bolts are in place, tighten hardware.

Using supplied bolts, washers, lock washers, and nuts, attach the Brushguard to the Mounting Bracket as shown.