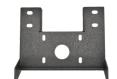

STEP 3

Using retained hardware, install Brushguard Mounting Bracket to the frame as shown. Once all four bolts are in place, tighten hardware.

Using supplied bolts, washers, lock washers, and nuts, attach the Brushguard to the Mounting Bracket as shown.