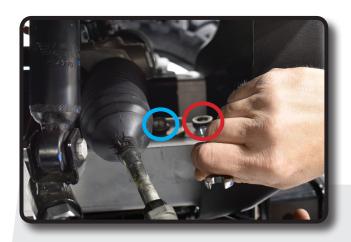

# STEP 1

Switch key to OFF position, and set the Parking Brake

STEP 2

Remove the OEM Bumper Bolts from the bumper with a 13mm socket and 10mm wrench. Then, using a 13mm Socket remove the front two Plate Bolts from the front plate as shown. Retain hardware.