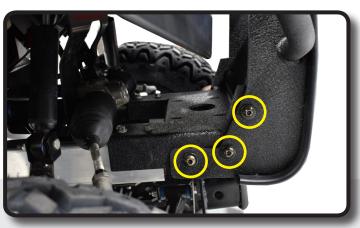

STEP 3

Using retained hardware, install Brushguard Mounting Bracket to the frame as shown. Once all four bolts are in place, tighten hardware.

Using supplied bolts, washers, lock washers, and nuts, attach the Brushguard to the Mounting Bracket as shown.

Once all six bolts are in place, tighten using a 6mm Allen wrench and 17mm wrench. Check Brushguard for proper alignment, holes are slotted for adjustments if needed.