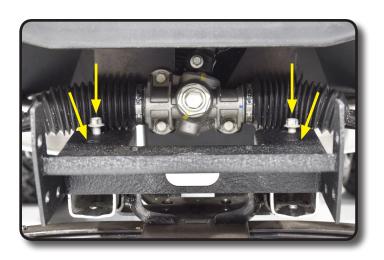

# STEP 1

Switch key to OFF position, and set the Parking Brake

STEP 2

Remove the OEM Bumper Bolts from the bumper with a 13mm socket and 10mm wrench. Then, using a 13mm Socket remove the front two Plate Bolts from the front plate as shown. Retain hardware.