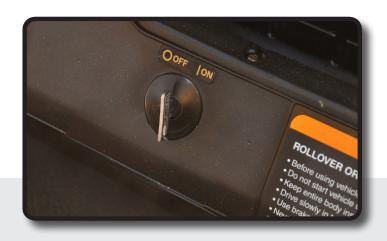

# STEP 1

Switch key to OFF position, and set the Parking Brake

STEP 2

Remove the OEM Bumper Bolts from the bumper with a 13mm socket and 10mm wrench. Then, using a 13mm Socket remove the front two Plate Bolts from the front plate as shown. Retain hardware.