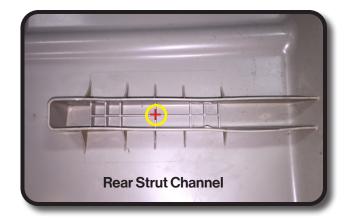

At rear strut channels locate center cross section as shown. Using a 5/16" bit, carefully drill through canopy at center point of cross section as shown.

Re-attach factory top using retained hardware from step 1. Using the new holes in canopy drill through struts using 5/16" bit.