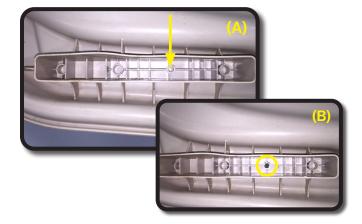

## STEP1

Remove factory canopy and place upside down on table/saw horses. Retain hardware.

Roof Rack

A) At the front strut channels locate smallest circle as shown.

B) Using a 5/16" bit, drill through canopy at this location.

At rear strut channels locate center cross section as shown. Using a 5/16" bit, carefully drill through canopy at center point of cross section as shown.

Re-attach factory top using retained hardware from step 1. Using the new holes in canopy drill through struts using 5/16" bit.