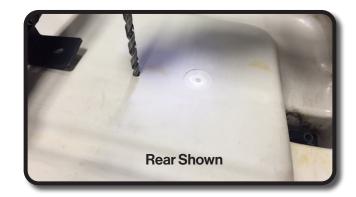

At rear strut channels locate center cross section as shown. Using a 5/16" bit, carefully drill through canopy at center point of cross section as shown.

Re-attach factory top using retained hardware from step 1. Using the new holes in canopy drill through struts using 5/16" bit.