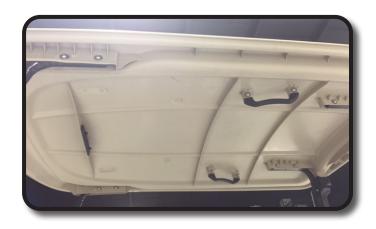

## STEP1

Remove factory canopy and place upside down on table/saw horses. Retain hardware.

Roof Rack

A) At the front strut channels locate smallest circle as shown.

B) Using a 5/16" bit, drill through canopy at this location.