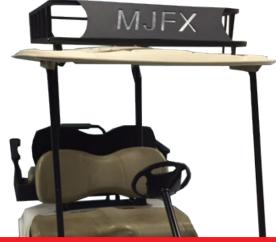

## Part # 03-006 Roof Rack

(will fit Yamaha<sup>®</sup> Drive<sup>®</sup>)

## STEP1

Remove factory canopy and place upside down on table/saw horses. Retain hardware.

Roof Rack

A) At the front strut channels locate smallest circle as shown.

B) Using a 5/16" bit, drill through canopy at this location.