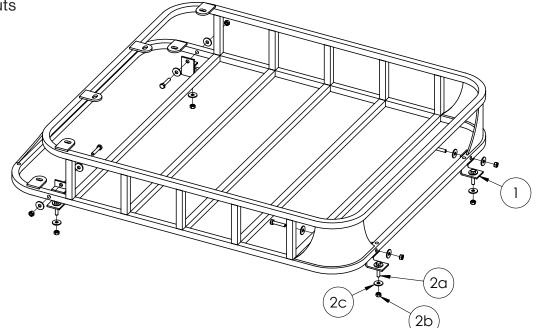

**Front Driver Side** 

STEP 5

Attach mounting brackets to roof rack as shown with slotted hole attaching to canopy. Use 8mm x 35mm bolts but do not completely tighten.

Attach brackets to struts through canopy using 8mm x 60mm bolts. Once all four bolts are in place, tighten all hardware.