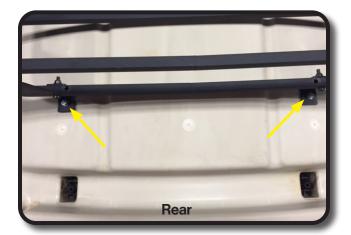

**Front Driver Side** 

STEP 5

Attach mounting brackets to roof rack as shown with slotted hole attaching to canopy. Use 8mm x 35mm bolts but do not completely tighten.

Attach brackets to struts through canopy using 8mm x 60mm bolts. Once all four bolts are in place, tighten all hardware.