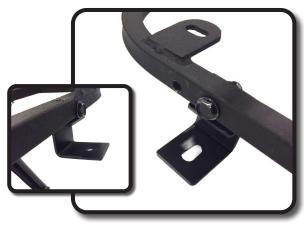

Mounting Brackets

**Front Driver Side** 

STEP 5

Attach mounting brackets to roof rack as shown with slotted hole attaching to canopy. Use 8mm x 35mm bolts but do not completely tighten.

Attach brackets to struts through canopy using 8mm x 60mm bolts. Once all four bolts are in place, tighten all hardware.