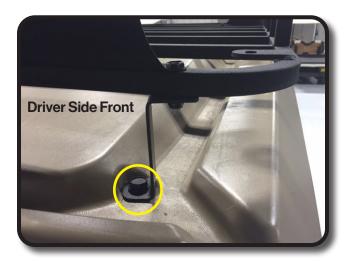

DO NOT tighten yet.

Attach front brackets to front struts through canopy as shown using 10mm x 55mm bolts and tighten. You can now tighten all other hardware from earlier steps.