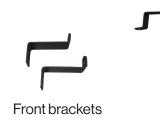

#### **ITEMS INCLUDED**

- Front brackets
- Rear bracket
- Roof Rack
- Hardware Pack
- Cordless Drill

**TOOLS NEEDED** 

- 13mm Socket
- 13mm Wrench
- 15mm Socket
- 15mm Wrench
- 17mm Socket
- 17mm Wrench

Rear bracket