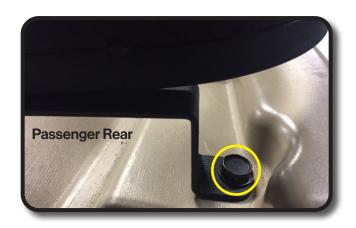

### STEP1

A) Remove front canopy bolts. DO NOT retain.

B) On rear struts remove the bolts closest to the rear of the cart as shown. DO NOT retain.

STEP 2

Attach rear bracket to top hole's of Roof Rack using 8mm x 35mm bolts as shown.

Attach front brackets to front of roof rack at holes nearest MJFX plate using two 8mm x 35mm bolts as shown.

DO NOT tighten yet.

Using 10mm x 55mm bolts attach rear bracket to rear struts through canopy as shown.