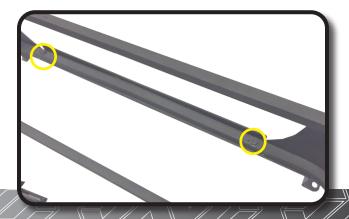

### STEP1

A) Remove front canopy bolts. DO NOT retain.

B) On rear struts remove the bolts closest to the rear of the cart as shown. DO NOT retain.

STEP 2

Attach rear bracket to top hole's of Roof Rack using 8mm x 35mm bolts as shown.