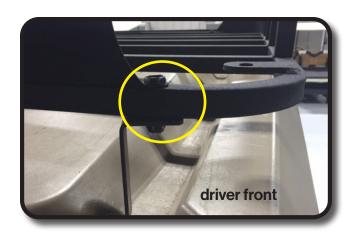

### STEP1

A) Remove front canopy bolts. DO NOT retain.

B) On rear struts remove the bolts closest to the rear of the cart as shown. DO NOT retain.

STEP 2

Attach rear bracket to top hole's of Roof Rack using 8mm x 35mm bolts as shown.

Attach front brackets to front of roof rack at holes nearest MJFX plate using two 8mm x 35mm bolts as shown.

DO NOT tighten yet.

Using 10mm x 55mm bolts attach rear bracket to rear struts through canopy as shown.