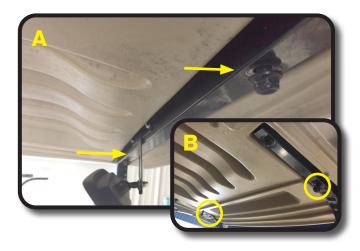

### STEP1

A) Remove front canopy bolts. DO NOT retain.

B) On rear struts remove the bolts closest to the rear of the cart as shown. DO NOT retain.

STEP 2

Attach rear bracket to top hole's of Roof Rack using 8mm x 35mm bolts as shown.

Attach front brackets to front of roof rack at holes nearest MJFX plate using two 8mm x 35mm bolts as shown.

DO NOT tighten yet.

Using 10mm x 55mm bolts attach rear bracket to rear struts through canopy as shown.