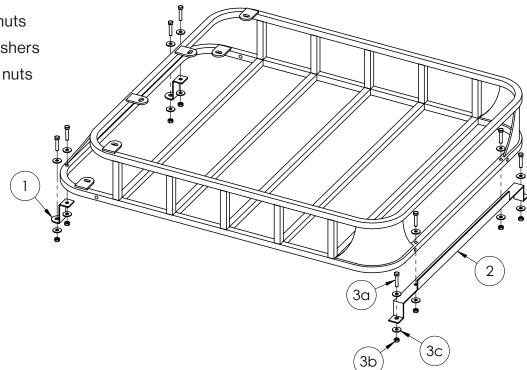

### STEP1

A) Remove front canopy bolts. DO NOT retain.

B) On rear struts remove the bolts closest to the rear of the cart as shown. DO NOT retain.

STEP 2

Attach rear bracket to top hole's of Roof Rack using 8mm x 35mm bolts as shown.

Attach front brackets to front of roof rack at holes nearest MJFX plate using two 8mm x 35mm bolts as shown.

DO NOT tighten yet.

Using 10mm x 55mm bolts attach rear bracket to rear struts through canopy as shown.