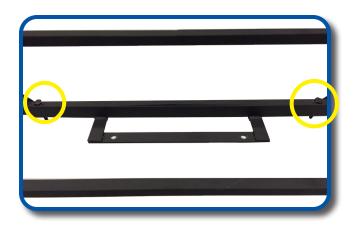

# STEP3

Attach Rear upper bracket to rear cross member of Roof Rack using 8mm x 35mm bolts as shown.