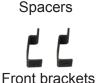

#### **ITEMS INCLUDED**

- Front brackets
- Rear upper bracket
- Rear lower bracket
- Roof Rack
- Spacers
- Hardware Pack

### STEP 2

Attach front brackets to side hole of Roof Rack using 8mm x 35mm bolts as shown.

DO NOT tighten hardware.