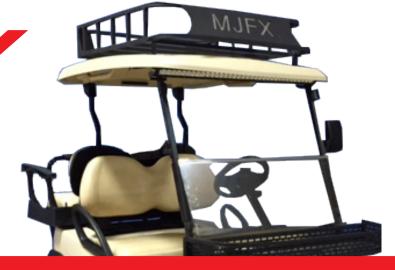

### Part # 03-003 **Roof Rack Brackets**

(will fit Club Car® Precedent®)

#### **ITEMS INCLUDED**

- Front brackets
- Rear upper bracket
- Rear lower bracket
- Roof Rack
- Spacers
- Hardware Pack

#### **TOOLS NEEDED**

- Cordless Drill
- 5/16" Drill bit
- 13mm Socket
- 13mm Wrench
- Tape measure
- Marking pen

Rear lower bracket

Roof Rack

Madjax recommends professional installation. If you choose to not have this product installed by a professional, we highly recommend that you exercise caution, care, and patience when installing this product as it involves drilling holes into your cart's body.