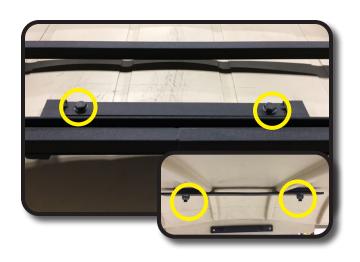

# STEP 6

Once rack is even on all sides use your 5/16" bit and drill through canopy.

Attach rear roof rack bracket to canopy using 8mm x 35mm bolts. Use rear lower bracket and spacers underneath canopy as shown. Tighten all hardware.