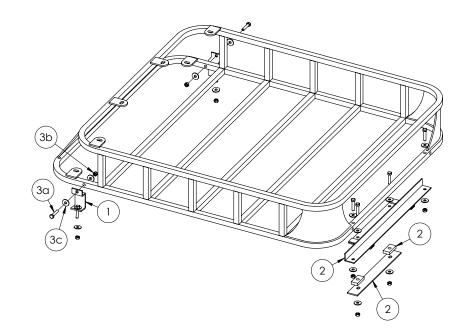

### STEP 2

Attach front brackets to side hole of Roof Rack using 8mm x 35mm bolts as shown.

DO NOT tighten hardware.

# STEP3

Attach Rear upper bracket to rear cross member of Roof Rack using 8mm x 35mm bolts as shown.

# STEP4

Now that brackets are attached to Roof Rack, place rack on top of canopy. Insert 8mm x 60mm bolts through Roof Rack front brackets, canopy, and front strut. Hand tighten hardware until Step 7.

# STEP 6

Once rack is even on all sides use your 5/16" bit and drill through canopy.

Attach rear roof rack bracket to canopy using 8mm x 35mm bolts. Use rear lower bracket and spacers underneath canopy as shown. Tighten all hardware.