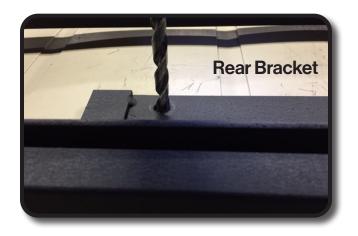

# STEP 6

Once rack is even on all sides use your 5/16" bit and drill through canopy.

Attach rear roof rack bracket to canopy using 8mm x 35mm bolts. Use rear lower bracket and spacers underneath canopy as shown. Tighten all hardware.