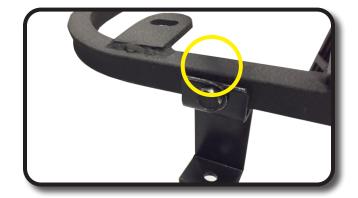

### STEP 2

Attach front brackets to side hole of Roof Rack using 8mm x 35mm bolts as shown.

DO NOT tighten hardware.

# STEP4

Now that brackets are attached to Roof Rack, place rack on top of canopy. Insert 8mm x 60mm bolts through Roof Rack front brackets, canopy, and front strut. Hand tighten hardware until Step 7.