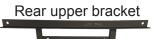

#### **ITEMS INCLUDED**

- Front brackets
- Rear upper bracket
- Rear lower bracket
- Roof Rack
- Spacers
- Hardware Pack

#### **TOOLS NEEDED**

- Cordless Drill
- 5/16" Drill bit
- 13mm Socket
- 13mm Wrench
- Tape measure
- Marking pen

Rear lower bracket

Roof Rack

Madjax recommends professional installation. If you choose to not have this product installed by a professional, we highly recommend that you exercise caution, care, and patience when installing this product as it involves drilling holes into your cart's body.

# STEP3

Attach Rear upper bracket to rear cross member of Roof Rack using 8mm x 35mm bolts as shown.

# STEP 6

Once rack is even on all sides use your 5/16" bit and drill through canopy.

Attach rear roof rack bracket to canopy using 8mm x 35mm bolts. Use rear lower bracket and spacers underneath canopy as shown. Tighten all hardware.