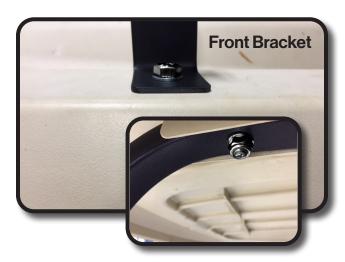

# STEP 6

Once rack is even on all sides use your 5/16" bit and drill through canopy.

Attach rear roof rack bracket to canopy using 8mm x 35mm bolts. Use rear lower bracket and spacers underneath canopy as shown. Tighten all hardware.