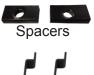

#### **ITEMS INCLUDED**

- Front brackets
- Rear upper bracket
- Rear lower bracket
- Roof Rack
- Spacers
- Hardware Pack

# STEP 6

Once rack is even on all sides use your 5/16" bit and drill through canopy.

Attach rear roof rack bracket to canopy using 8mm x 35mm bolts. Use rear lower bracket and spacers underneath canopy as shown. Tighten all hardware.