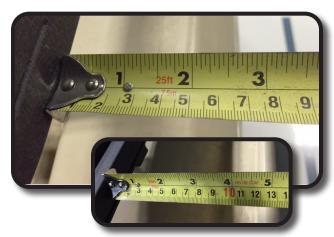

## STEP1

Measure 6 1/4" from inside of strut canopy channel and mark a center line as shown. Using a 5/16" drill bit, drill through strut and canopy.