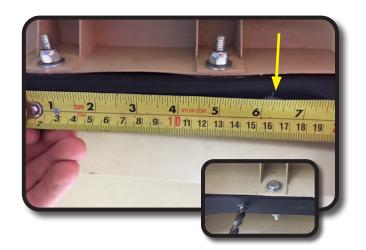

## STEP1

Measure 6 1/4" from inside of strut canopy channel and mark a center line as shown. Using a 5/16" drill bit, drill through strut and canopy.